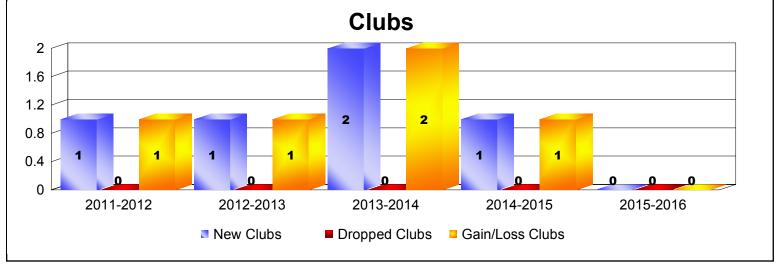

District 114 W

As of June 2016 Cumulative

| Year      | New<br>Clubs | Dropped<br>Clubs | Gain/<br>Loss<br>Clubs | New<br>Members | Charter<br>Members | Reinstate<br>Members | Transfer<br>Members | Total<br>Member<br>Added | Total<br>Members<br>Dropped | Gain/<br>Loss<br>Members |
|-----------|--------------|------------------|------------------------|----------------|--------------------|----------------------|---------------------|--------------------------|-----------------------------|--------------------------|
| 2011-2012 | 1            | 0                | 1                      | 189            | 26                 | 1                    | 4                   | 220                      | -220                        | 0                        |
| 2012-2013 | 1            | 0                | 1                      | 130            | 37                 | 44                   | 13                  | 224                      | -168                        | 56                       |
| 2013-2014 | 2            | 0                | 2                      | 155            | 50                 | 4                    | 5                   | 214                      | -148                        | 66                       |
| 2014-2015 | 1            | 0                | 1                      | 75             | 21                 | 2                    | 3                   | 101                      | -114                        | -13                      |
| 2015-2016 | 0            | 0                | 0                      | 177            | 0                  | 0                    | 8                   | 185                      | -183                        | 2                        |
| Average   | 1            | 0                | 1                      | 145            | 27                 | 10                   | 7                   | 189                      | -167                        | 22                       |