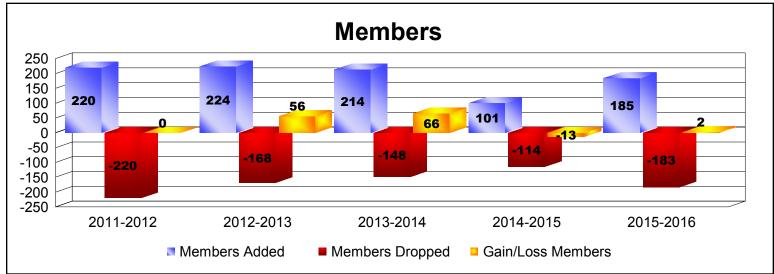

District 114 W

As of June 2016 Cumulative

| Year      | New<br>Clubs | Dropped<br>Clubs | Gain/<br>Loss<br>Clubs | New<br>Members | Charter<br>Members | Reinstate<br>Members | Transfer<br>Members | Total<br>Member<br>Added | Total<br>Members<br>Dropped | Gain/<br>Loss<br>Members |
|-----------|--------------|------------------|------------------------|----------------|--------------------|----------------------|---------------------|--------------------------|-----------------------------|--------------------------|
| 2011-2012 | 1            | 0                | 1                      | 189            | 26                 | 1                    | 4                   | 220                      | -220                        | 0                        |
| 2012-2013 | 1            | 0                | 1                      | 130            | 37                 | 44                   | 13                  | 224                      | -168                        | 56                       |
| 2013-2014 | 2            | 0                | 2                      | 155            | 50                 | 4                    | 5                   | 214                      | -148                        | 66                       |
| 2014-2015 | 1            | 0                | 1                      | 75             | 21                 | 2                    | 3                   | 101                      | -114                        | -13                      |
| 2015-2016 | 0            | 0                | 0                      | 177            | 0                  | 0                    | 8                   | 185                      | -183                        | 2                        |
| Average   | 1            | 0                | 1                      | 145            | 27                 | 10                   | 7                   | 189                      | -167                        | 22                       |